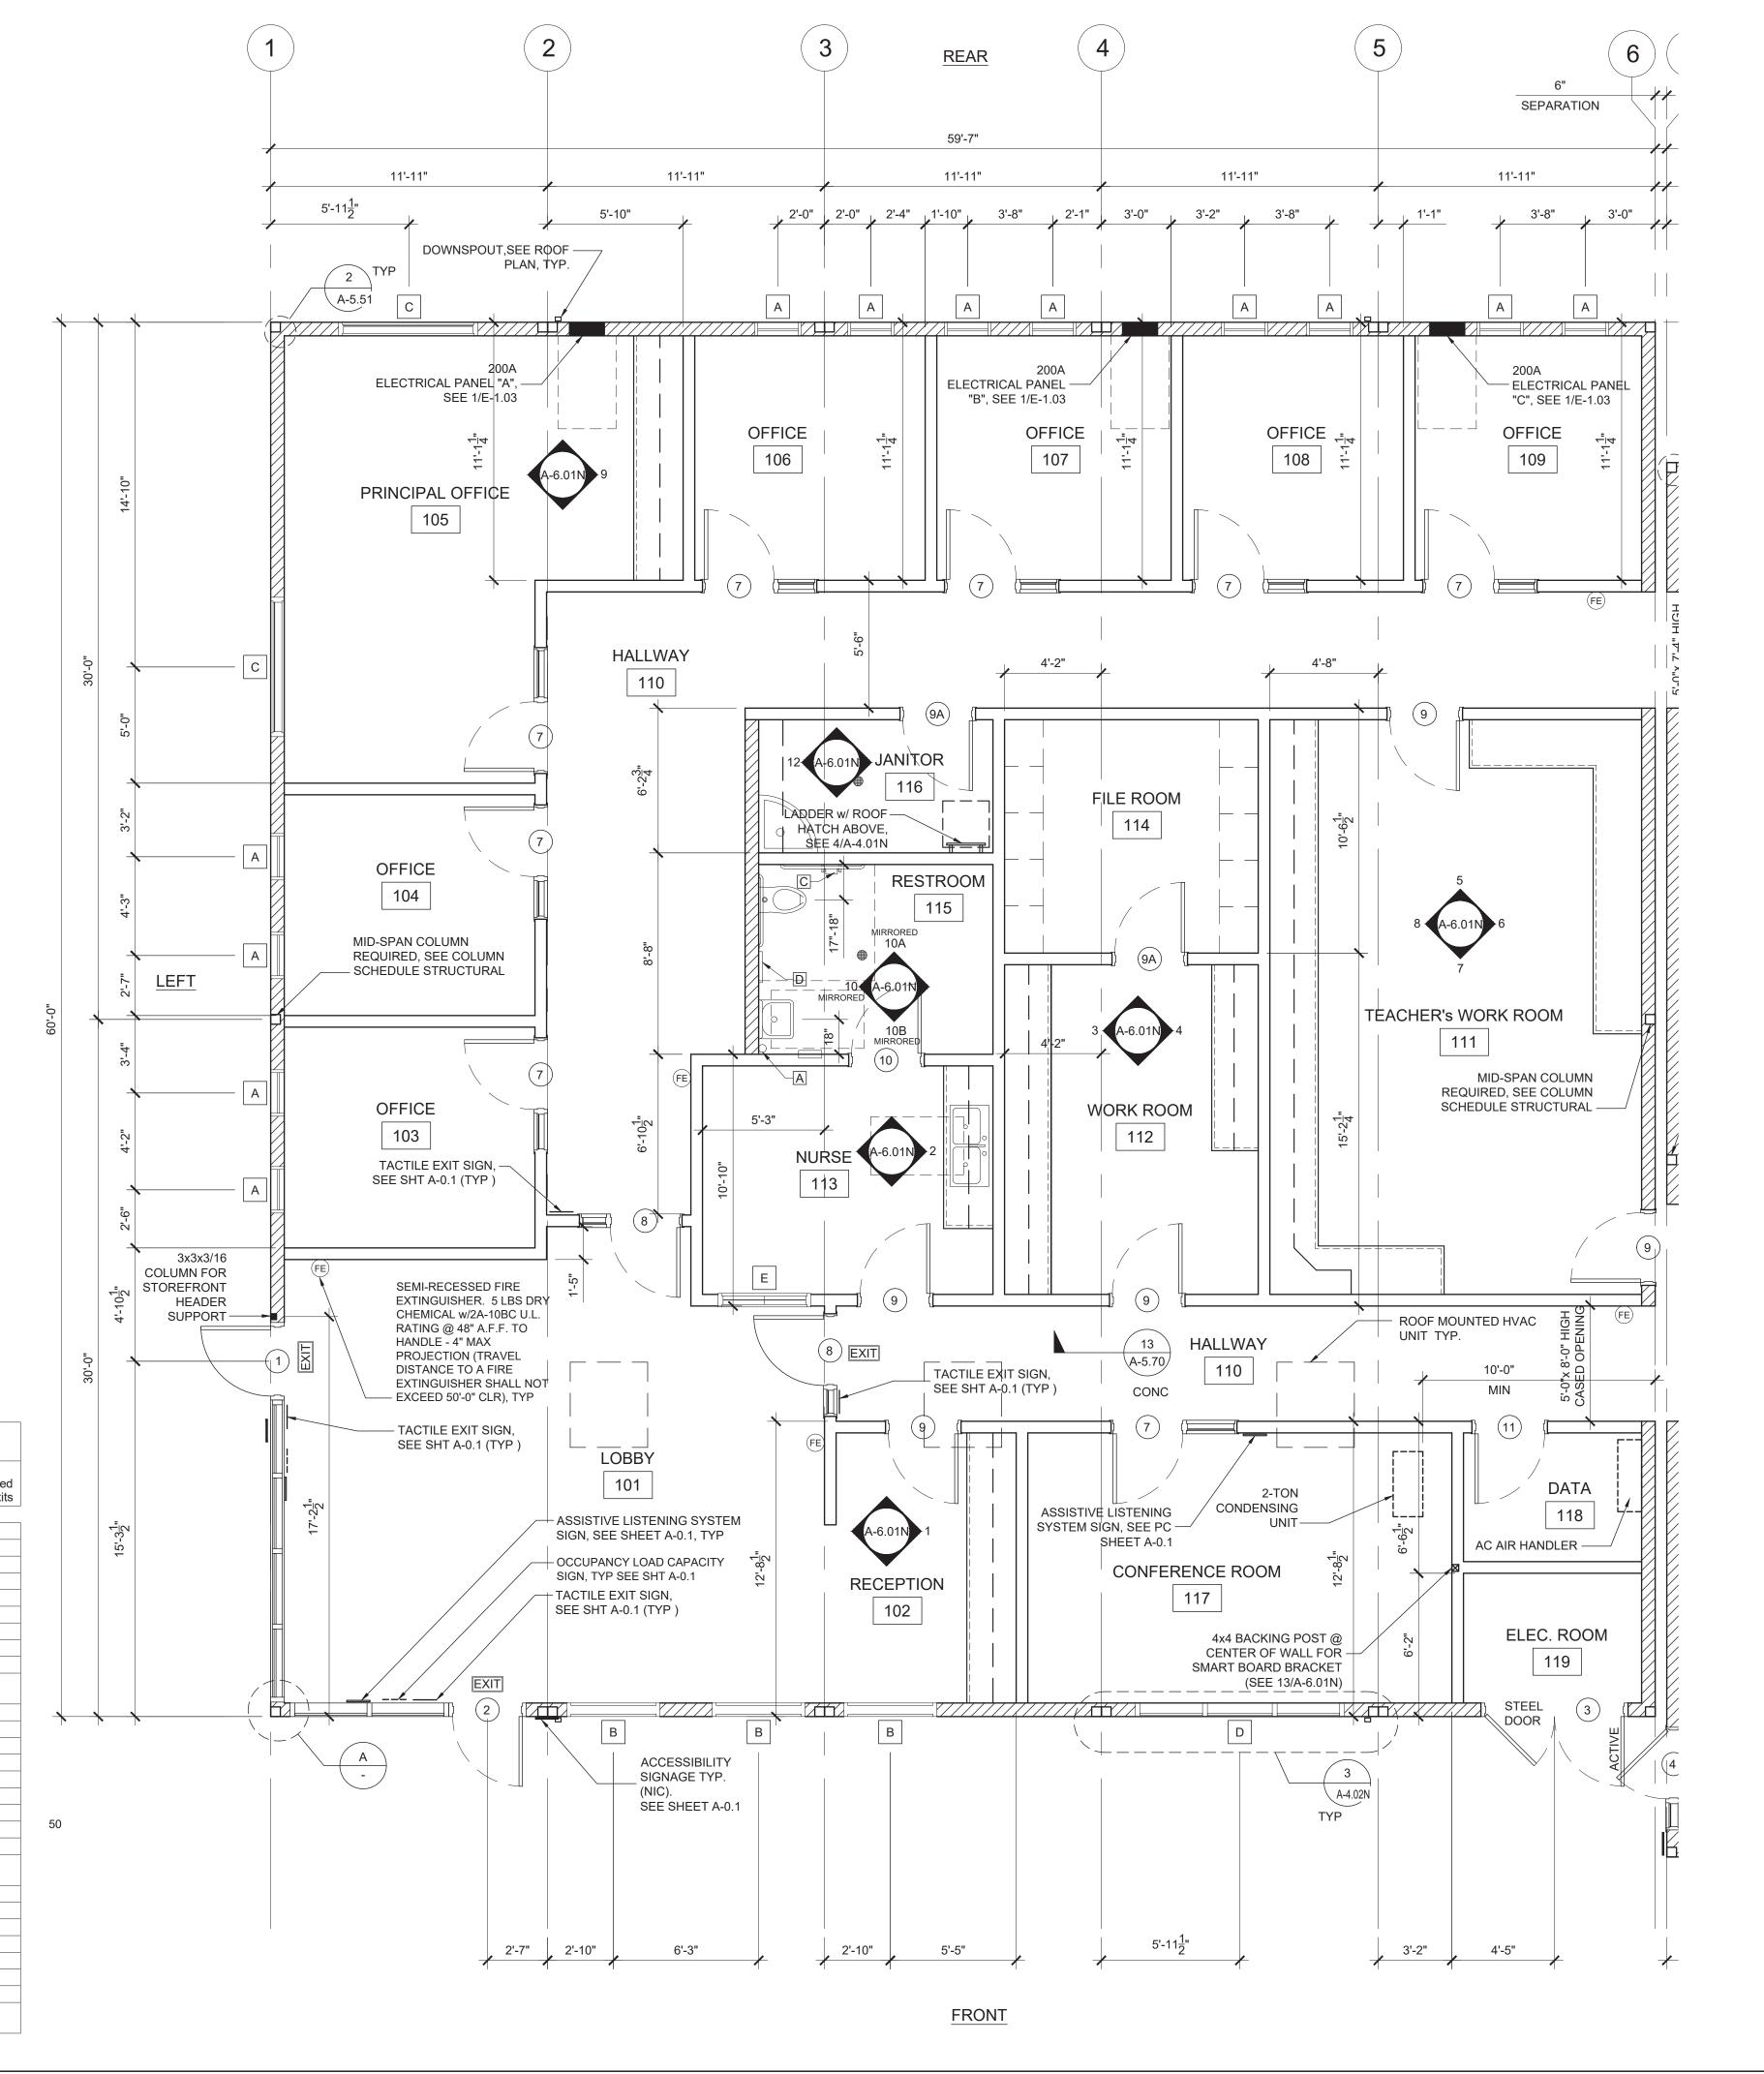

DETAIL SCHEDULE SHEET #: FINISH: ☑ PLASTER OVER 1/2" OSB OR 1/2" CDX PLY WITH WOOD STUDS

WALL LEGEND NOMINAL 6" WALL STUD NOMINAL 4" WALL STUD A WINDOW PER SCHEDULE SHEET A-0.2N (#) DOOR PER SCHEDULE SHEET A-0.2N

FOR ADDITIONAL RESTROOM / ACCESSIBILITY INFORMATION, SEE PC SHEET P-1.01

FOR ADDITIONAL PLAN INFORMATION, SEE PC DRAWINGS, SHEET A-1.03

SYMBOLS LEGEND 60" CIRCLE CLEAR SPACE 30"x48" CLEAR SPACE 60"x60" CLEAR SPACE @ WATER CLOSET

## **TOILET ACCESSORIES**

- A SOAP DISPENSER: LIQUID SOAP DISPENSER 4" MAX PROJECTION
- PAPER TOWEL DISPENSER: SURFACE MOUNTED B 4" MAX. PROJECTION-CANNOT ENCROACH INTO 30"x48" CLEAR SPACE OF FIXTURE
- C TOILET PAPER HOLDER: SINGLE ROLL SEMI-RECESSED OR 3" MAX PROJECTION
- D TOILET SEAT COVER DISPENSER: SURFACE MOUNTED
- WALL MOUNTED WASTE RECEPTACLE, 6" MAX PROJECTION, 12" MAX ABV. FIN FLR TO BTM.
- PLEASE SEE PC SHEET P-1.01, DETAIL 10 FOR TOILET \* ACCESSORIES ADA MOUNTING HEIGHTS

**BUILDING SEISMIC SEPARATIONS NOTE:** ALL EXTERIOR SEISMIC SEPARATION CLOSE-UP AND PARAPET CAPS TO BE SUPPLIED AND INSTALLED ON SITE BY OTHERS, PLEASE SEE ARCHITECT'S DRAWINGS FOR INSTALLATION DETAILS

(ELITE MODULAR TO PROVIDE AND INSTALL ALL INTERIOR CLOSE-UPS

ROOM SIGNAGE TO BE PROVIDED IN ACCORDANCE

WITH 11B-216.2 SIGNAGE TO BE PROVIDED AND INSTALLED ON SITE BY OTHERS, NOT ELITE MODULAR

|        |                      | Building I | K Occcupano | су                         |                   |        |
|--------|----------------------|------------|-------------|----------------------------|-------------------|--------|
| Number | Name                 | Occupancy  | Area        | Occupant<br>Load<br>Factor | Occupant<br>Count | Requir |
| 101    | LOBBY                | В          | 544 SF      | 100                        | 6                 | 1      |
| 102    | JANITOR              | В          | 56 SF       | 300                        | 1                 | 1      |
| 103    | OFFICE 1             | В          | 103 SF      | 100                        | 2                 | 1      |
| 104    | OFFICE 2             | В          | 103 SF      | 100                        | 2                 | 1      |
| 105    | PRINCIPAL            | В          | 281 SF      | 100                        | 3                 | 1      |
| 106    | OFFICE 3             | В          | 102 SF      | 100                        | 2                 | 1      |
| 107    | OFFICE 4             | В          | 107 SF      | 100                        | 2                 | 1      |
| 108    | OFFICE 5             | В          | 101 SF      | 100                        | 2                 | 1      |
| 109    | OFFICE 6             | В          | 104 SF      | 100                        | 2                 | 1      |
| 111    | TEACHER'S<br>WORK RM | В          | 398 SF      | 100                        | 4                 | 1      |
| 112    | WORK ROOM            | В          | 155 SF      | 100                        | 2                 | 1      |
| 113    | NURSE                | В          | 123 SF      | 100                        | 2                 | 1      |
| 114    | FILES                | В          | 110 SF      | 100                        | 2                 | 1      |
| 115    | RR                   | В          | 80 SF       | -                          | -                 | 1      |
| 117    | CONF. ROOM           | В          | 214 SF      | 15                         | 15                | 1      |
| 118    | DATA                 | В          | 43 SF       | 100                        | 1                 | 1      |
| 119    | ELEC. ROOM           | В          | 44 SF       | 100                        | 1                 | 1      |
| 120    | LIBRARY              | В          | 1908 SF     | 100                        | 20                | 1      |
| 121    | OFFICE               | В          | 159 SF      | 100                        | 2                 | 1      |
| 122    | TEACHER'S<br>LOUNGE  | В          | 404 SF      | 100                        | 5                 | 1      |
| 124    | GROUP STUDY          | В          | 208 SF      | 100                        | 3                 | 1      |
| 125    | DATA                 | В          | 22 SF       | 100                        | 1                 | 1      |
| 126    | RR                   | В          | 60 SF       | -                          | -                 | 1      |
| 127    | RR                   | В          | 60 SF       | -                          | -                 | 1      |
| 128    | RR                   | В          | 63 SF       | -                          | -                 | 1      |
| 129    | SUPPLIES             | В          | 63 SF       | 300                        | 1                 | 1      |
| 130    | RR                   | В          | 67 SF       | -                          | -                 | 1      |
| 131    | PARENT<br>CENTER     | В          | 809 SF      | 100                        | 9                 | 1      |

DIV. OF THE STATE ARCHITECT APP. 03-120102 INC: REVIEWED FOR DATE: 03/27/2020 ELITE MODULAR PROJECT NAME:

SHEET TITLE:

FLOOR PLAN 60x60 ADMIN

ARCHITECT OF RECORD

PROJECT SPECIFIC STATE AGENCY APPROVAL

REVISIONS

PROJECT NO: DRAWN BY: AS NOTED DATE: 2-20-2020

SHEET NUMBER

FLOOR PLAN

SCALE: 1/4" = 1' - 0"