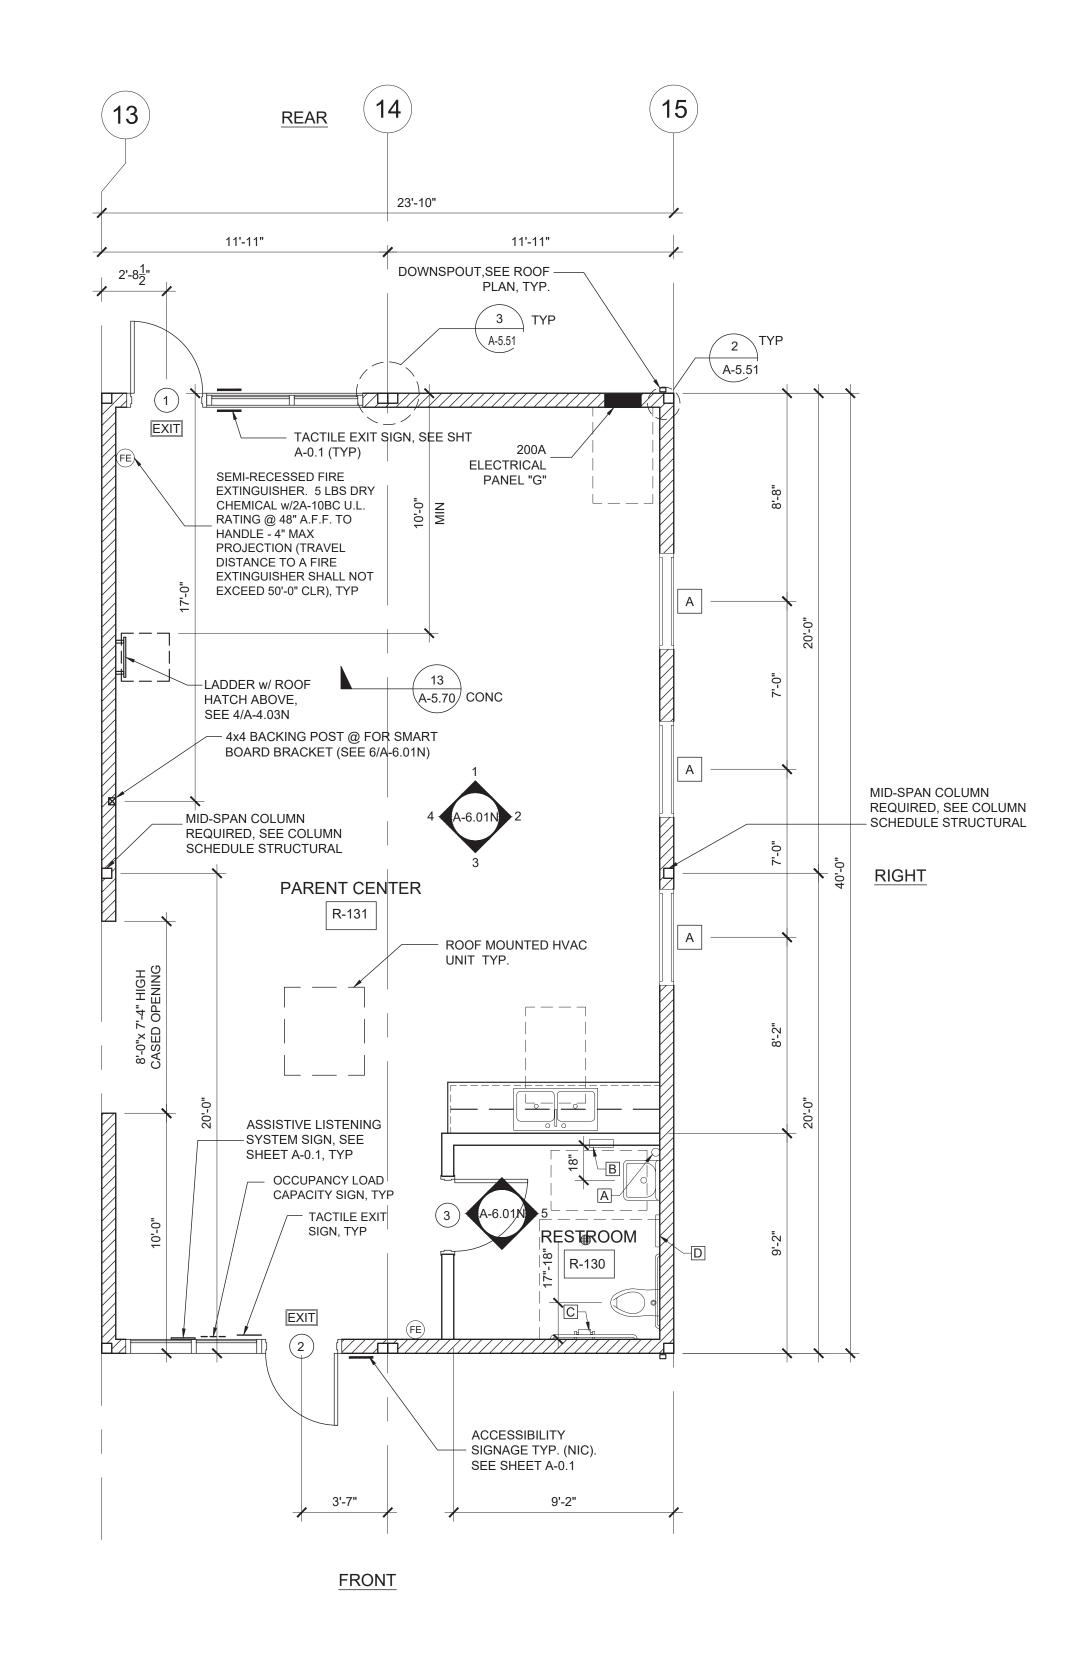

|        | Building K Occcupancy |           |         |                            |                   |                        |  |  |
|--------|-----------------------|-----------|---------|----------------------------|-------------------|------------------------|--|--|
| Number | Name                  | Occupancy | Area    | Occupant<br>Load<br>Factor | Occupant<br>Count | Required<br># of Exits |  |  |
|        |                       |           |         |                            |                   |                        |  |  |
| 101    | LOBBY                 | В         | 544 SF  | 100                        | 6                 | 1                      |  |  |
| 102    | JANITOR               | В         | 56 SF   | 300                        | 1                 | 1                      |  |  |
| 103    | OFFICE 1              | В         | 103 SF  | 100                        | 2                 | 1                      |  |  |
| 104    | OFFICE 2              | В         | 103 SF  | 100                        | 2                 | 1                      |  |  |
| 105    | PRINCIPAL             | В         | 281 SF  | 100                        | 3                 | 1                      |  |  |
| 106    | OFFICE 3              | В         | 102 SF  | 100                        | 2                 | 1                      |  |  |
| 107    | OFFICE 4              | В         | 107 SF  | 100                        | 2                 | 1                      |  |  |
| 108    | OFFICE 5              | В         | 101 SF  | 100                        | 2                 | 1                      |  |  |
| 109    | OFFICE 6              | В         | 104 SF  | 100                        | 2                 | 1                      |  |  |
| 111    | TEACHER'S<br>WORK RM  | В         | 398 SF  | 100                        | 4                 | 1                      |  |  |
| 112    | WORK ROOM             | В         | 155 SF  | 100                        | 2                 | 1                      |  |  |
| 113    | NURSE                 | В         | 123 SF  | 100                        | 2                 | 1                      |  |  |
| 114    | FILES                 | В         | 110 SF  | 100                        | 2                 | 1                      |  |  |
| 115    | RR                    | В         | 80 SF   | -                          | -                 | 1                      |  |  |
| 117    | CONF. ROOM            | В         | 214 SF  | 15                         | 15                | 1                      |  |  |
| 118    | DATA                  | В         | 43 SF   | 100                        | 1                 | 1                      |  |  |
| 119    | ELEC. ROOM            | В         | 44 SF   | 100                        | 1                 | 1                      |  |  |
| 120    | LIBRARY               | В         | 1908 SF | 100                        | 20                | 1                      |  |  |
| 121    | OFFICE                | В         | 159 SF  | 100                        | 2                 | 1                      |  |  |
| 122    | TEACHER'S<br>LOUNGE   | В         | 404 SF  | 100                        | 5                 | 1                      |  |  |
| 124    | GROUP STUDY           | В         | 208 SF  | 100                        | 3                 | 1                      |  |  |
| 125    | DATA                  | В         | 22 SF   | 100                        | 1                 | 1                      |  |  |
| 126    | RR                    | В         | 60 SF   | -                          | -                 | 1                      |  |  |
| 127    | RR                    | В         | 60 SF   | -                          | -                 | 1                      |  |  |
| 128    | RR                    | В         | 63 SF   | -                          | -                 | 1                      |  |  |
| 129    | SUPPLIES              | В         | 63 SF   | 300                        | 1                 | 1                      |  |  |
| 130    | RR                    | В         | 67 SF   | -                          | -                 | 1                      |  |  |
| 131    | PARENT<br>CENTER      | В         | 809 SF  | 100                        | 9                 | 1                      |  |  |

NOTE: SEE P-1.03N FOR RESTROOM ACCESSORIES LIST

| DETAIL SCHEDULE                                         |          |  |  |  |
|---------------------------------------------------------|----------|--|--|--|
| FINISH:                                                 | SHEET #: |  |  |  |
| ☐ PLASTER OVER 1/2" OSB OR 1/2" CDX PLY WITH WOOD STUDS | A-5.51   |  |  |  |
|                                                         |          |  |  |  |

## WALL LEGEND NOMINAL 6" WALL STUD NOMINAL 4" WALL STUD A WINDOW PER SCHEDULE SHEET A-0.2 # DOOR PER SCHEDULE SHEET A-0.2

SHEET TITLE:

FLOOR PLAN 24x40 PARENT CTR.

ARCHITECT OF RECORD

PROJECT SPECIFIC STATE AGENCY APPROVAL