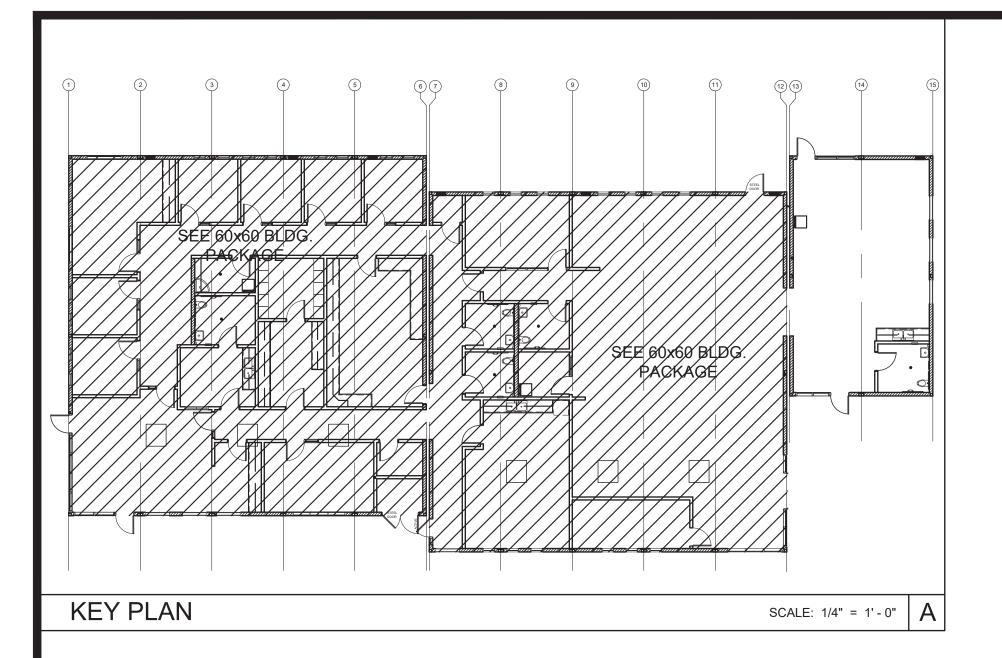

## WALL LEGEND NOMINAL 6" WALL STUD NOMINAL 4" WALL STUD A WINDOW PER SCHEDULE SHEET A-0.2 # DOOR PER SCHEDULE SHEET A-0.2

SHEET TITLE:

FLOOR PLAN 24x40 PARENT CTR.

ARCHITECT OF RECORD

PROJECT SPECIFIC STATE AGENCY APPROVAL